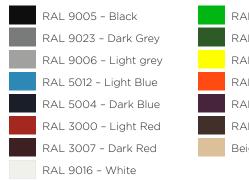

#### EXTERIOR

| Painted headlight bowls                                      |        |  | £155.00 |
|--------------------------------------------------------------|--------|--|---------|
| Colour: Name                                                 | _ Code |  | €155.00 |
| Painted pedal box cover                                      |        |  | 600.00  |
| Colour: Name                                                 | _ Code |  | €80.00  |
| Painted cam cover (Duratec only)                             |        |  | £1FF 00 |
| Colour: Name                                                 | _ Code |  | €155.00 |
| Black leather roll bar (standard roll bar only)              |        |  | €700.00 |
| Chassis and wishbones powdercoated in a selection of colours |        |  | 6500.00 |
| Colour: Name                                                 | _ Code |  | €500.00 |