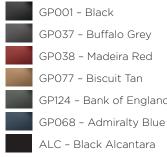

# Muirhead leather colours

# GP001 – Black GP037 - Buffalo Grey GP038 - Madeira Red GP077 - Biscuit Tan

GP124 - Bank of England Green

ALC - Black Alcantara